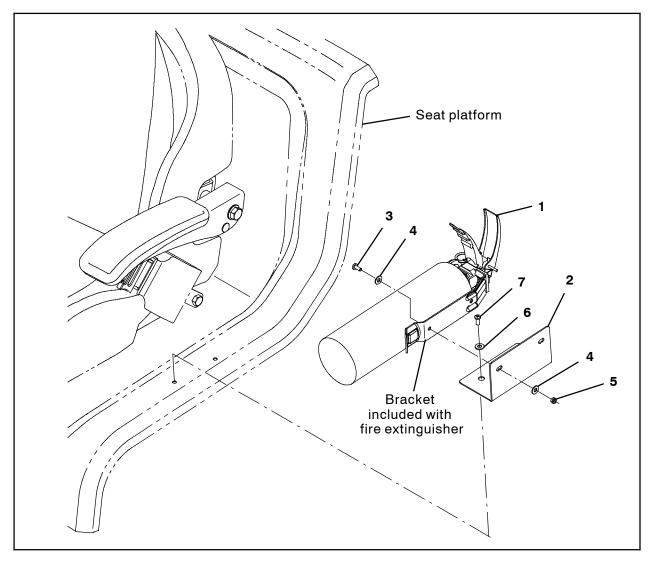

#### **INSTALLATION:**

 Hold the fire extinguisher bracket (2) onto the seat platform as a template and drill two 1/8 in (3.1750 mm) through the holes in the fire extinguisher bracket and through the seat platform. (Fig. 1)

- Use two pan screws (7) and two flat washers
  (6) to install the fire extinguisher bracket (2) onto the seat platform. (Fig. 1)
- 3. If necessary, remove the bracket included with the fire extinguisher (1) from the fire extinguisher. (Fig. 1)
- Use two M5 hex screws (3) four flat washers (4), and two M5 hex nuts (5) to install the bracket included with the fire extinguisher (1) onto the fire extinguisher bracket (2). (Fig. 1)
- 5. Install the fire extinguisher (1) into the fire extinguisher bracket assembly. (Fig. 1)

FIG. 1